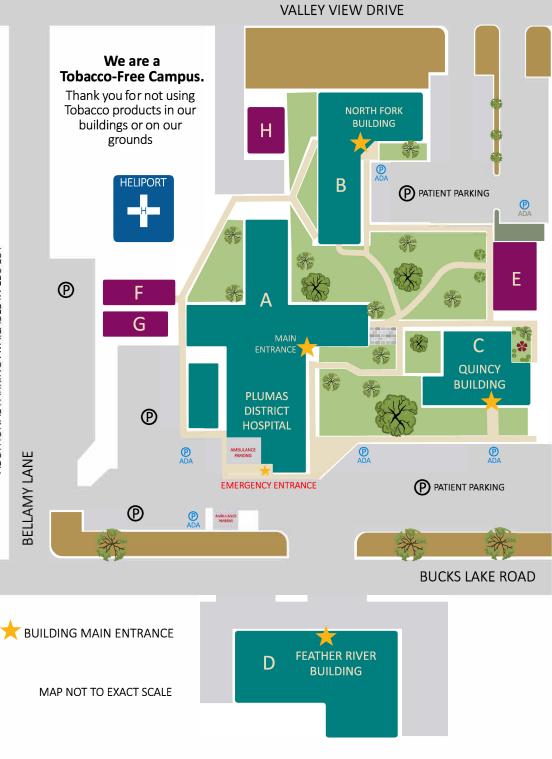

## PLUMAS DISTRICT HOSPITAL CAMPUS MAP

## **A. Hospital Building** Main Lobby **Patient Access Services** and Admitting **Patient Financial Counseling** South Hall **Emergency Services** Laboratory Respiratory X-Ray/Imaging Services East Hall Patient Rooms North Hall Labor & Delivery Endoscopy Patient Rooms **B. North Fork Building** (Plumas Rural Health Center) **Primary Care Specialty Clinic** Telemedicine **C. Quincy Building** (Plumas Rural Health Center) **Primary Care Surgery Clinic Specialty Clinic** Patient Financial Services **D. Feather River Building** (Plumas Rural Health Center) Dental Services Human Resources **Employee Health/Infection Control Practitioner E.** Administration F. IT/Health Information Management **G.Finance/Finance Conference Room H.Maintenance Shop** \* Pink Ladies Garden (Visitors Welcome)